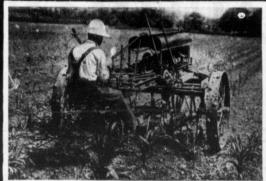

### Doubles One Man's Acreage

With an Avery Motor Cultivator, one man can handle a hundred acres of row crops aione—with an Avery Tractor and this machine a man can more than double the number of acres he can handle.

handle.

The Avery Motor Cultivator is a tworow machine. You can operate the
gangs like a horse cultivator and simply
guide with the steering wheel, instead of
lines. It handles easily and turns short
at the ends, so that you can go back
on the next two rows. It has a low
speed for use the first time over and
faster speeds for later plowings.

## Motor Planter and Cultivator

Motor Planter and Cultivator Interchangeable

The Avery Motor Planter and Cultivator attachments are quickly interchangeable. You can plant your row crop quickly and easily, and then put on the cultivator gangs and cultivate soften as you like to keep the ground theroughly stirred up.