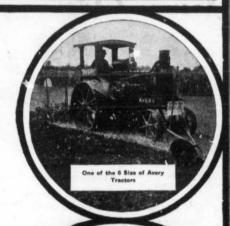

Patriotism and Good Farming Demands Bumper
Crops This Year
Only with modern Motor Farming Machinery is it possible for you to raise the largest crops and to save them after you have raised them. Here is the ideal Motor Farming Equipment—an Avery Tractor and Plow to prepare your seed bed, and plant and harvest your grain crops—and Avery Two-Row Motor Cultivator to plant and cultivate your row crops—and an Avery Thresher to thresh your grain crops.

The Avery is the most complete and up-to-date line of Motor Farming Machinery built. Write to-day for complete catalog and ask for special information about the machinery you are particularly interested in.