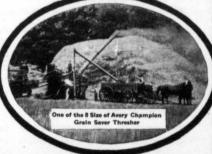

Patriotism and Good Farming Demands Bumper
Crops This Year
Only with modern Motor Farming Machinery is it possible for you to raise the largest crops and to save them after you have raised them. Here is the ideal Motor Farming Equipment—an Avery Tractor and Plow to prepare your seed bed, and plant and harvest your grain crops—and Avery Two-Row Motor Cultivator to plant and cultivate your row crops—and an Avery Thresher to thresh your grain crops.

The Avery is the most complete and up-to-date line of Motor Farming Machinery built. Write to-day for complete catalog and ask for special information about the machinery you are particularly interested in.