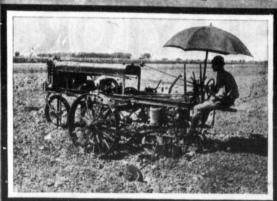

### Doubles One Man's Acreage

With an Avery Motor Cultivator, one man can handle a hundred acres of row crops aione—with an Avery Tractor and this machine a man can more than double the number of acres he can handle.

handle.

The Avery Motor Cultivator is a tworow machine. You can operate the
gangs like a horse cultivator and simply
guide with the steering wheel, instead of
lines. It handles easily and turns short
at the ends, so that you can go back
on the next two rows. It has a low
speed for use the first time over and
faster speeds for later plowings.

## Motor Planter and Cultivator

Motor Planter and Cultivator Interchangeable

The Avery Motor Planter and Cultivator attachments are quickly interchangeable. You can plant your row crop quickly and easily, and then put on the cultivator gangs and cultivate soften as you like to keep the ground theroughly stirred up.