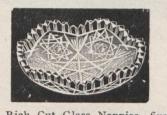

C. 40—Rich Cut Glass Nappies, five inch, same cutting and to match C. 39. **\$1.50** Special price.....

|  | CHILD'S<br>SILK<br>DRESS<br>C. 41 – Exception-<br>ally good value in this<br>pretty little Dress at<br>spo, made of ivory<br>white Jap silk, Mother<br>Hubbard style, trim-<br>med with clusters of<br>pin tucks and fine<br>Val. in sertion and<br>lac. comes in sizes<br>fom 2 to 5 years.<br>becial Sale Price. |
|--|--------------------------------------------------------------------------------------------------------------------------------------------------------------------------------------------------------------------------------------------------------------------------------------------------------------------|
|  |                                                                                                                                                                                                                                                                                                                    |