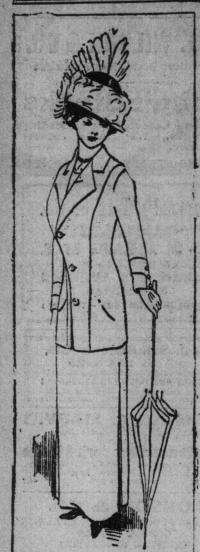

#### The New Coats

That tend toward an unbroken line from head to feet.

#### Walking Suits

Women's Extremely Good Walking Suits, of diagonal fawn; coat is made in Norfolk style, with strappings of self down back and front, and belt to match; fastens with four bone buttons; fashienable gored skirt, trimmed with strappings to match coat. Price \$14.00.