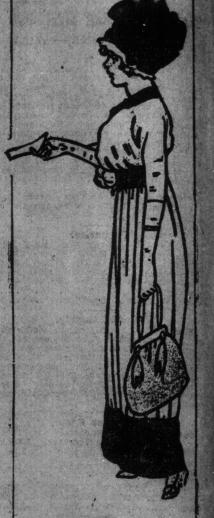

#### New Scarves, New Jabots, New Stocks

FROM PARIS, LONDON, IRE-You should make a point of seeing our new Scarfs, our new Irish Lace Neckwear, our French hand embroid-ered Jabots and Collars, from Paris, London, Ireland and New York.

with tassels at back; also fine Brussels net shawls, in white, grey, helio and black, beautifully embroidered in gold or silver. Prices ranging from \$8.00 to \$45.00.

Real Irish Lace Neckwear, in jabots, "military" stocks, coat collars, yokes, coat sets, also turn-over lace collar, mounted on linen band. Prices ranging from \$1.00 to \$20.00 each.

Lace Neckwear from St. Gall and New York, in jabots, stocks with jabot attached, coat collars, stocks and coat sets, the new "shawl" collar, beautifully fine patterns, equal to hand-made goods. Prices ranging from 75c to \$3.00.