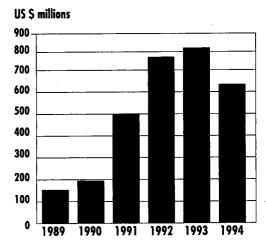

## ELECTRIC POWER AND DISTRIBUTION EQUIPMENT IMPORTED BY MEXICO FROM THE WORLD

Source: Government of Mexico import data and Statistics Canada World Trade Database. Imports account for more than 60 percent of the market for electricity generation, transmission and distribution equipment. The United States captured more than one-third of import sales.

## ELECTRIC POWER GENERATION AND DISTRIBUTION EQUIPMENT MEXICAN IMPORTS FROM THE WORLD US \$ MILLIONS

| Product                             | 1992  | 1993  | 1994   |
|-------------------------------------|-------|-------|--------|
| Conduits and ducts                  | 0     | 0     | 1      |
| Electrical wire and cable           | 21.3  | 8.6   | 11.5   |
| Nuclear reactors and equipment      | 1.2   | 1.9   | 1.6    |
| Boilers and parts                   | 83.7  | 130.2 | 27.0   |
| Turbines                            | 12.0  | 19.5  | 39.2   |
| Generators and motors.              | 119.2 | 164.2 | 122.1  |
| Transformers                        | 87.4  | 99.6  | 70.0   |
| Circuit breakers, relays, terminals | 108.7 | 80.1  | 83.9   |
| Switches                            | 127.9 | 125.2 | 147.2  |
| Miscellaneous parts                 | 189.1 | 152.5 | 85.0   |
| Insulators                          | 21.6  | 29.6  | 38.0   |
| Total                               | 772.1 | 811.4 | 626.5  |
| Annual rate of change               |       | 5.1%  | -22.8% |