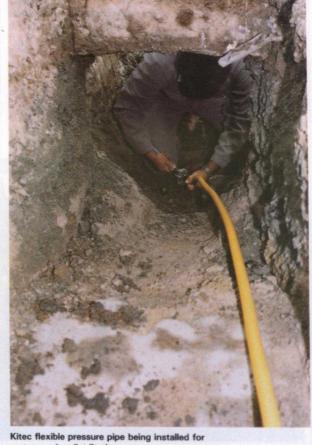

Scepter manufactures a unique and revolutionary multi-purpose, multi-layer pressure pipe in a full range of sizes.

Kitec\* is a flexible pressure pipe consisting of an aluminum tube laminated between two layers of plastic. By its very nature, Kitec eliminates the traditional disadvantages of an all-metal or all-plastic pipe. It offers corrosion resistance, strength and resistance to such substances as acids, salt solutions, alkalis, fats and oils. The lightweight pipe is easy to handle and simple to install.

Kitec is available in a range of colours for applications that include compressed air, hot water, cold water, underfloor heating, air conditioning, central heating, solar heating, electrical conduit and industrial process piping.

\*Kitec is the trademark of Kitechnology B.V. used under licence by Scepter Manufacturing Co. Ltd.

water service distribution.

45