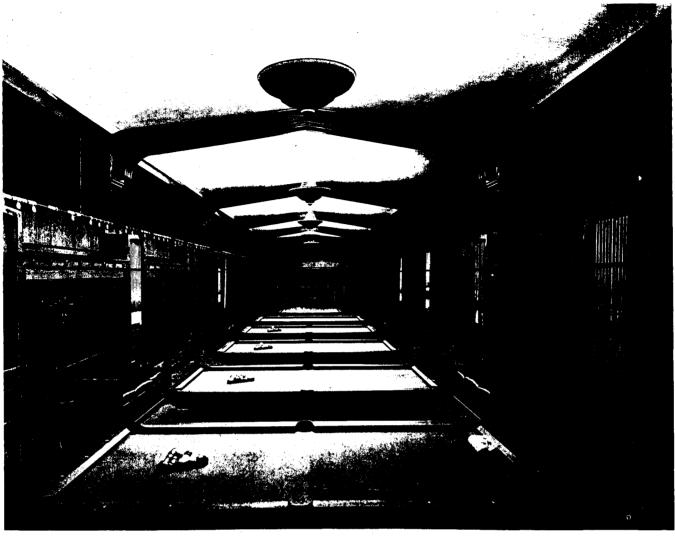

BILLIARD ROOM, BOWLES LUNCH TORONTO

The above photo was taken at night with no other illuminant but ALEXALITE.

DIFFICULT LIGHTING PROBLEMS are easily solved when you utilize

Bowles Lunch Billiard Rooms, Toronto; Robert Simpson Art Gallery, Toronto; Atwell Fleming Printing Co., Toronto; Toronto University Drafting Department; Head Office Canada Life Assurance.

You will notice from the above cut that this system is particularly adapted to Billiard Rooms and all large areas where a strong even light is essential.