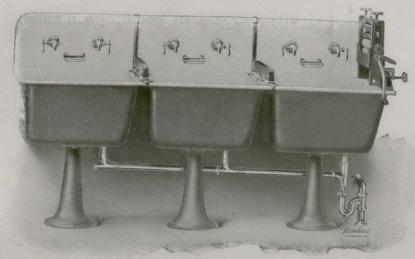

## "Standard" Fixtures Houseowner's Choice

"Standard" Plate P. 1285 Porcelain Enameled Flat Rim Laundry Trays, with 12-inch Porcelain Enameled Backs, Nickel-plated Union Strips with hardwood Wringer Holders, Nickel-plated Soap Dishes, Waste Plugs, Couplings and Rubber Stoppers, Nickel-plated Fuller adjustable Flange Bibbs, Continuous Waste and Vented "S" Trap.

"Standard" Porcelain Enameled Ware for dwelling places of any kind as a majority of houseowners are already prejudiced in its favor. Your client knows that "Standard" Fixtures are indestructible and absolutely sanitary and that, dollar for dollar, they give longer and more satisfactory service than any other plumbing equipment he can buy.