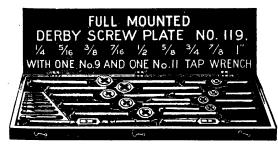

STAY BOLT TAPS, all diameters and lengths up to 94 inches. SPINDLE STAY BOLT TAPS and TAPS for Screw Machines, and TAPS for all uses.

Regular and Full Mounted Reece and Derby Plates, Bicycle and Machinists' Plates, etc., etc.