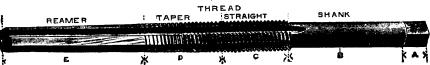

STAY BOLT TAPS, all diameters and lengths up to 94 inches. SPINDLE STAY BOLT TAPS and TAPS for Screw Machines, and TAPS for all uses.

Regular and Full Mounted Reece and Derby Plates, Bicycle and Machinists' Plates, etc., etc.