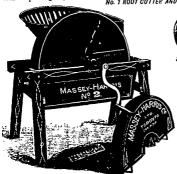

smoothly without clogging or scattering. It will not choke, and does its work with surprising rapidity.

No. 1 ROOT CUTTER AND PULPER CONCAVE CYLINDER.

No. 2 ROOT CUTTER AND PULPER SIDE WHEEL CUT.

SAMPLE OF ROLLER BEARINGS USED IN ALL OUR ROOT CUTTERS AND PULPERS.

The Knives as attached are for Pulping. By reversing them either the No. 1 or No. 2 Machine is transformed to a Slicer or Cutter.

The No. 2 Machine, built on the old style principle, is a good Machine.