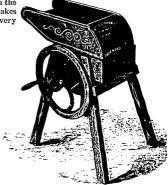

smoothly without clogging or scattering. It will not choke, and does its work with surprising rapidity.

No. 1 ROOT CUTTER AND PULPER CONCAVE CYLINDER.

No. 2 ROOT CUTTER AND PULPER SIDE WHEEL CUT.

SAMPLE OF ROLLER BEARINGS USED IN ALL OUR ROOT CUTTERS AND PULPERS.

The Knives as attached are for Pulping. By reversing them either the No. 1 or No. 2 Machine is transformed to a Slicer or Cutter.

The No. 2 Machine, built on the old style principle, is a good Machine.