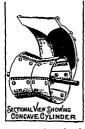

Costs more? yes. But see how much better it is.

Note the Concave Cylinder and
Convey Deflector as shown in the

Convex Deflector as shown in the sectional view below. It makes the Roots feed regularly and very

smoothly without clogging or scattering. It will not choke, and does its work with surprising rapidity.

No. 1 ROOT CUTTER AND PULPER CONCAVE CYLINDER.

No. 2 ROOT CUTTER AND PULPER SIDE WHEEL CUT.

SAMPLE OF ROLLER BEARINGS USED IN ALL OUR ROOT CUTTERS AND PULPERS.