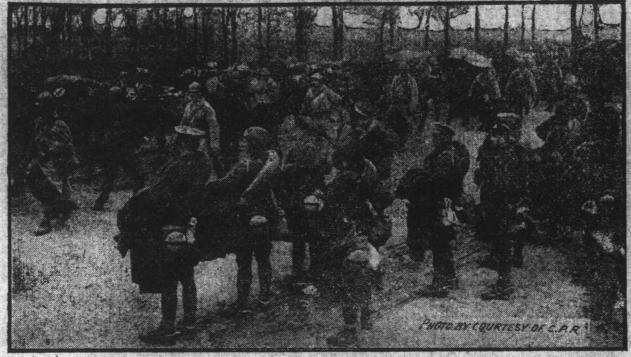

### Moving Up British Tommies

On the British Western Front in France.—French troops on the roadside moving up with

Some shell cases on the roadside in the front area, the contents of which have been despatched