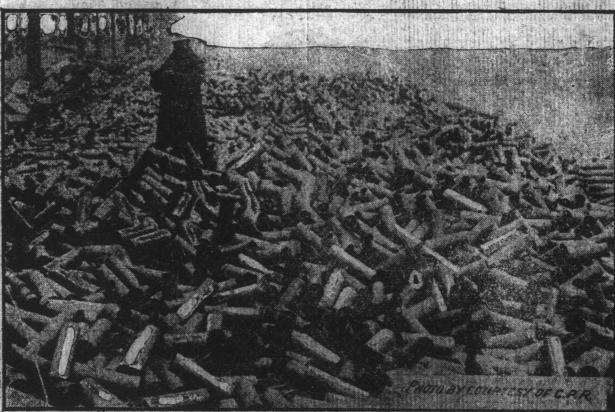

### Moving Up British Tommies

On the British Western Front in France.—French troops on the roadside moving up with

Some shell cases on the roadside in the front area, the contents of which have been despatched