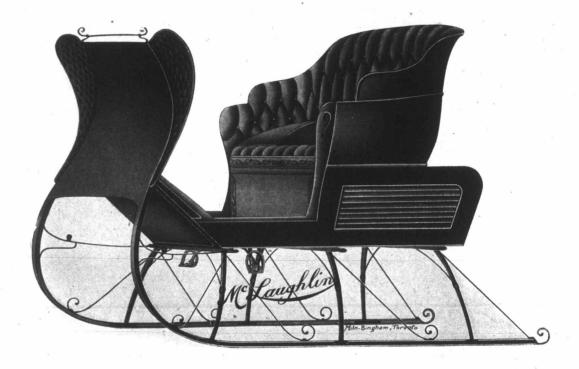

## No. 262. "Brentwood"

The beautifully executed automobile seat gives this sleigh exceptionally attractive outlines.

**Woodwork**—Highest possible order and finest quality.

Ironwork-All hand forged.

Painting—Automobile red throughout.

**Mountings**—Heavy forged pattern brass finished driving rail.

Trimmings—Best all-wool English broadcloth; extra easy spring back and spring cushion; hair filling; driver's cushion; deep velvet mat.

**Shafts**—Centre draft only; calf skin trimmed, round stitched straps. Wide track only for city driving.