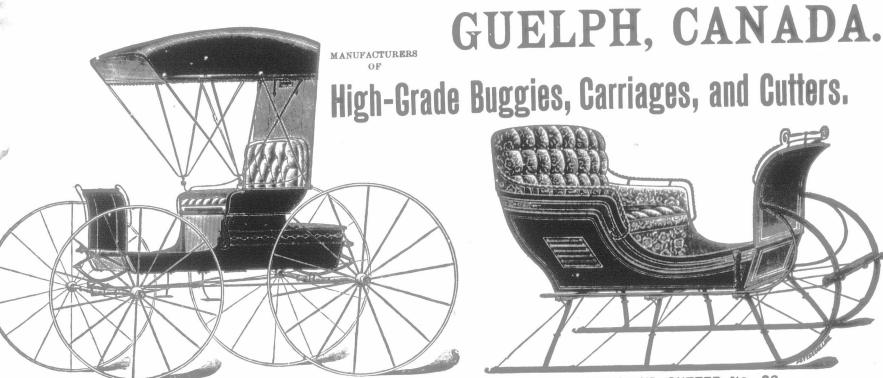

## J. B. ARMSTRONG MFG. CO. Ltd.

(THE GUELPH CARRIAGE GOODS CO.),

PELHAM BUGGY No. 53. ROOMY, STYLISH, COMFORTABLE.

PORTLAND CUTTER No. 62.

A large assortment, up-to-date in design, of best material, built by expert workmen. We are pleased to mail catalogue on application. Ask your dealer to show you "ARMSTRONG" vehicles before deciding your purchase.