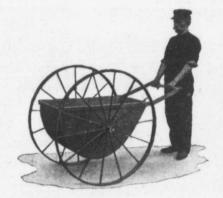

## The Gheapest Way to Transport Gongrete

The Ransome Cart holds 6 cubic feet or as much as three wheelbarrows. It is easily handled by one man as no weight comes on the man—also on account of the large wheels which make the cart very easy running.

Your Concrete Mixer can be discharged into these carts in one-third the time required by wheelbarrows.

When used for charging a Mixer or for filling wall forms with concrete, you can reverse the handles to the other end and when it is dumped the projecting nose of the bowl strikes the end of the runway and jars the material out.