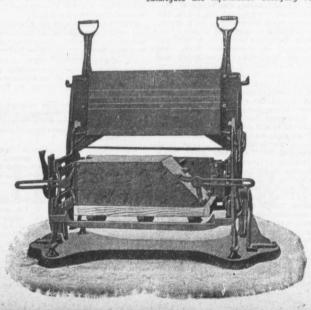

## THE MILES CONCRETE BUILDING BLOCK MACHINE

Makes 40 Different Sizes of Stone in Any Design, as well as the Specials, viz.:

Water Table, Gable, Circle, Angle, Chimney, Cornice, Pier Blocks, etc.

Catalogues and Information Cheerfully Furnished.

This Machine makes all blocks face down—"the only practical way"—allowing of a richer and finer facing, producing blocks that are perfect in appearance and impervious to moisture.

Let us tell you how the "Miles" will pay for itself over any other machine in three months' operation.

Manufactured and Sold by

VINING BROS. M'f'g. Co.

Niagara Falls, - Can.

Sales Agent for Quebec:
T. A. CHADBURN, 242 St. James Street,
MONTREAL.

ailding,

salt

MITED

ds