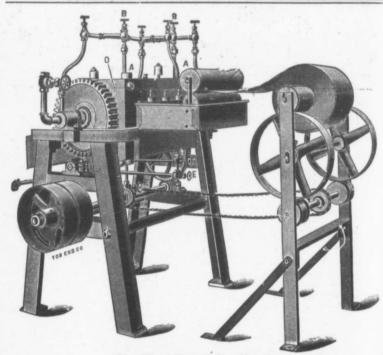

## Comb Foundation

Made by the "Weed Patent Process"

The Weed Foundation Sheeter

FOUNDATION made by this process excells all other in strength of texture. This combined in nice, straight uniform sheets, with good cell walls and thin base, gives it its world-wide reputation for general excellence of quality So much better than the ordinary, and costs no more—Try it

Customers Wax made up by "Weed Patent Process"

Beeswax taken in payment of making at trade prices if desired.