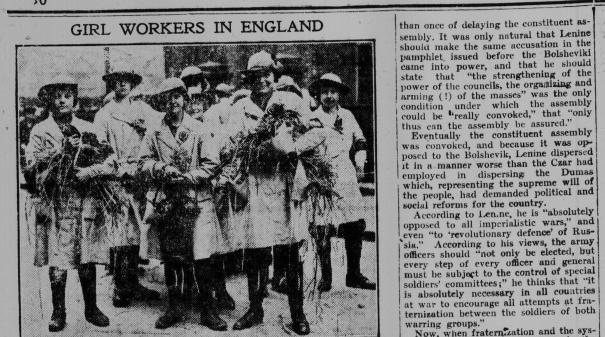

## POOR DOCUMENT

THE EVENING TIMES AND STAR, ST. JOHN, N. B., FRIDAY, JUNE 7, 1918

Girl workers in the land parade in London. Note the chickens and the