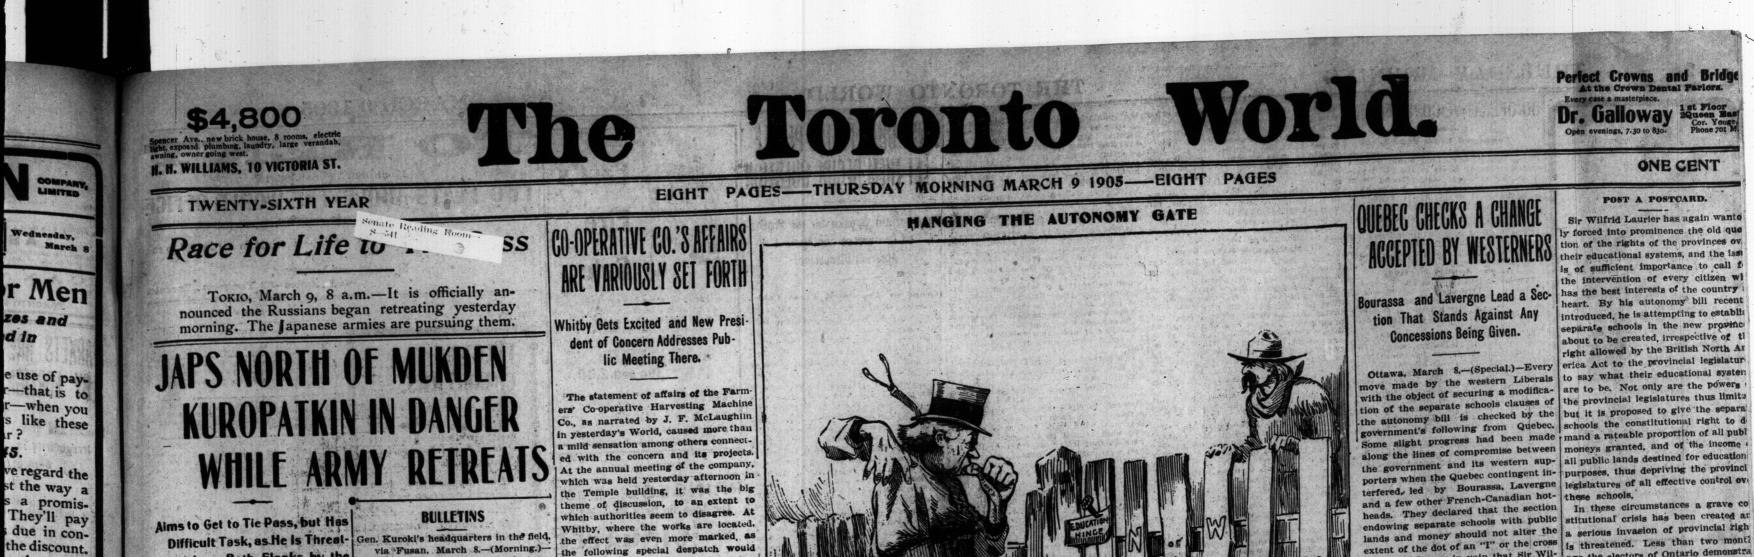

lands and money should not alter the extent of the dot of an "I" or the cross of a "T." It was in vain that Sir Wil-frid and Fitzpatrick assured them that the proposed concessions were purely paper concessions and that the clause in its revised form would be as generous to the minority as in the form in which it was presented to the house. The Bourassa-Layergne clique would

to the minority as in the form in which it was presented to the house.
Ohdurate.
The Bourasss-Lavergne clique would not sanction a modification to sanction a modification to the right of the separate schools to share in the public lands and funds. To get over this serious difficulty Sir Wilfrid to-day summoned the French canadian Liberals to secret cancus at his private residence. About fifty members responded to the invitation.
Sir Wilfrid appealed to the squeus of the confidence then extended to his no comparisons to consent to certain modifications of the separate schools plause and not with very good success. Bourassa and Lavergne both delivered in sittinctly drawn and that no concessions of any kind should be granted schools for the should deem expedient. But those who shared this view were not sufficiently numerous to enable the principles which at that time the strongly and openly advocated.
The caucus broke up, leaving the structure all party interests. If is usation as it was before, the westerners. The westerners held a conference and further bill.
To Chloroform Westerners.
The westerners held a conference will be brought to the provinces to enact and control the structure of the mattoring the should be maintained intact. Even were will be berought to the provinces will be berought to the structure will be

The westerners held a conference at 5 o'clock this afternoon, but they were not able to report progress. The cabi-net, which held a long sitting, failed to make any material advance in the way of compromise. The ministers are wor-ried and do not attempt to conceal their