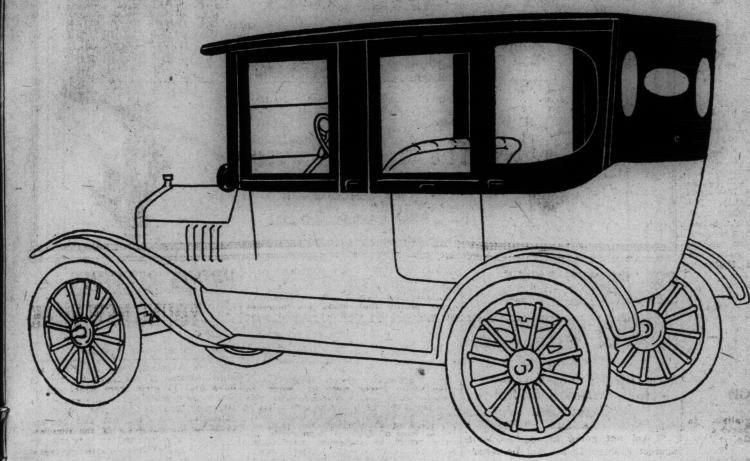

### This All Weather Ford Top is Priced at \$96.50

It is Made for Touring Models of 1915 to 1920, It is Strong, Yet Light and Neat

The deck is of No. 1 ash and poplar, ribbed crosswise, curved and statted endwise. The slats being counter-sunk, all joints and laps are glued, screwed and nailed. The roof covering is in one piece, and of double texture two-ply sail duck, with rubber between. No seams to tear, rot or leak. The exposed side is heavy rubber-coated and grained, semi-bright finish.

Back Curtain is made of same material as roof, reinforced with blind tacking strip on the inside, lower edge to fasten to rail of body, neat pyralin light, oval shape at back.

Door Curtains have large pyralin light. Each door curtain mounted on spring roller hung on inside of top. Curtain travels in grooves, making a weather-tight enclosure, and clever device holds curtain down snugly.

Front Corner Posts are of heavy-gauge sheet steel. They hold the curtains tightly in place and prevent rattle and leakage. Finished in a black.

Centre Posts are for touring cars only, and are not used with the roadster top. They can be detached instantly and placed under back seat if you wish to drive with the car open.

Glass Side Panels. The frames of the side panels are made of seasoned white ash, polished a rich black. The glass is double strength, set in tough, closely-woven felt cushions, to prevent rattle

and breakage. The outfit includes all the necessary irons, bolts, screws, hammer, wrench and screwdriver to fit 1915 to 1920 (inclusive) Ford touring models, without

\$96.50 is a small outlay for the touring type of top, compared with great amount of comfort derived from such an article.

The Goodrich

Yale Lock Switch

at \$2.95

Is One of the Big Values

It is installed by simply removing the brass plate that covers the regular Ford

Tops for roadsters are priced at \$73.50.

Is Still the Price of

the

Champion

"X"

Spark

Plug

A Plug that is specially made for Fords, is easily cleaned and taken apart and is guaranteed to give satisfaction. The EATON price, 59c.