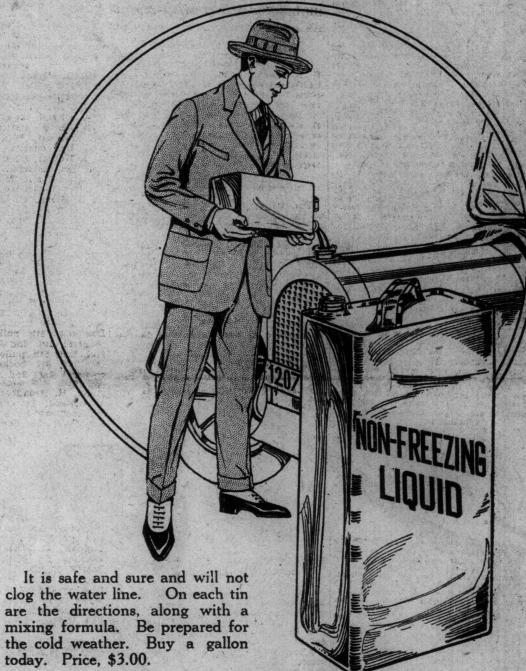

#### The Prices Too Are Moderate on These Anti-Freeze Solutions

One is an Alcoholic Non Freezing Liquid, 1 Gallon, \$3.00 With Evaporating Retardant

The Other is the 'C.C.' Non-Freezing Liquid. It is Priced at \$1.75 per Gallon

On each tin of it also are directions and a mixing formula. Both liquids give splendid satisfaction, and "C.C.," because of its price, is special-