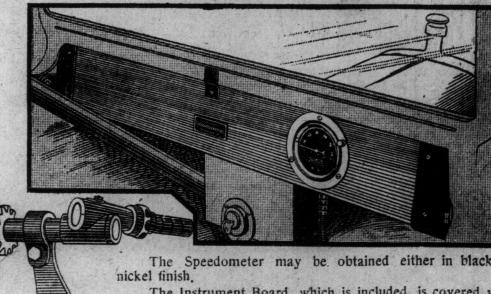

#### \$7.95 Buys a Complete Speedometer for a Ford

A Speedometer That Fits Three Types of Car--the Touring, Runabout or Coupelet

The Speedometer may be obtained either in black or

The Instrument Board, which is included, is covered with black leatherette and has end brackets. The rest of the outfit consists of flexible shaft and casing

and helical gear drive. This outfit, it is said, can be applied by anyone in 20 minutes with a wrench and a screw-

Though, if you prefer, we've arranged with an expert mechanic, who will install the above Remember the EATON price, \$7.95