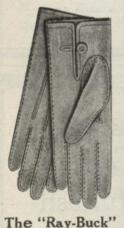

REAL KI

4

Hand-sewn, Men's Best Quality "Ray-Buck" Gloves, Prixseam Hand-sewn; a strong hard-wearing Glove, in Tan or Dark Grey shade, 1 Pearl Button.

Per Pair, 14/6

Address The LONDON GLOVE CO., Ltd., Cheapside, LONDON, England.