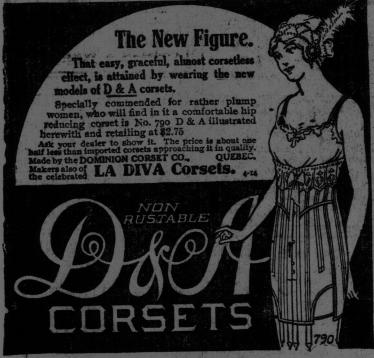

# MC 2035 POOR DOCUMENT

THE EVENING TIMES AND STAR, ST. JOHN, N. B., WEDNESDAY, MARCH 25, 1914

\$1.98 A PAIR

Women's Stylish Boots

a pair

Today we have placed on sale at our Three Stores a range of Women's Boots, both Button and Lace, in Patent and Gun · Metal, Kid and Cloth Tops, Military and School Girls' Heels, Double Soles, and made on a shapely, stylish last, at

> \$1.98 a pair See Our Windows!

A PAIR

Waterbury & Rising

King St. Union St. Mill St.



Ferguson & Page nond Importers and Jewellers





A modern sanitary wall coating. A dry powder ready for use in cold water.

A natural antiseptic cement which destroys the germs peculiar to contagious diseases.

Admits of re-coating without removing old coats.

Comes in 21 colors and white.

2 1-2 Pound Packages - - Price 25c Pound Packages - - Price 50c

MARKET SQUARE & KING ST. 40 Dock St. 40 Dock St.

CAPE COD CANAL IS \$1.98 MORE THAN THREE A PAIR QUARIERS COMPLETED

> Boston, March 25—The Cape Cod canal is about 78 per cent completed. For four miles inland from the Cape For four miles inland from the Cape Cod Bay, or eastern, end of the canal the full depth of twenty-five feet at low tide has been dredged. On the Buzzards Bay end the full depth has been dredged inland as far as three-quarters of a mile east of the Bourne highway