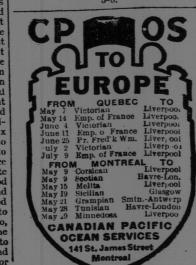

Arrivals—
5.30 A.M.—DAILY AFTER MAY 8—
Express from Montreal.
7.55 A.M.—Express from Fredericton.
11.45 A.M.—Express from Boston, Portland, Bangor.
12.00 N.N.—DAILY AFTER MAY 2—
Montreal Express. Montreal Express.