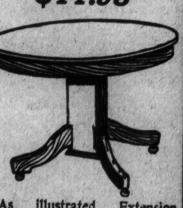

### This Table for \$11.95

illustrated, Extension Table, solid oak, fumed or golden finish, pedestal base, deep rims. Extends to 6 feet. Regular price \$16.25. August Sale price, \$11.95.

Extension Table, 48-inch top, quartered oak, round barrel, with heavy posts and feet, double locks, dividing pedestals. Extends to 8 feet. Regular price \$39.00. August Sale