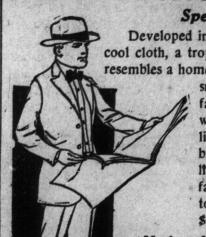

# Men's 2-Piece Suits \$15 Sheetings

Developed in a rich light grev Eureka cool cloth, a tropical weight fabric which resembles a homespun, only it has a much smoother surface. This

fabric is unshrinkable, washes and launders like linen: 3-buttoned singlebreasted sacque style, un-Ifned—four patch pockets, fastened with pearl buttons. Sizes 35 to 44, at \$15.00.