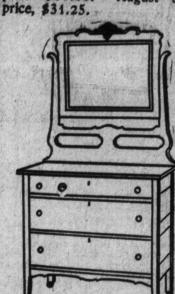

### Just \$17.25 for This Dresser

As illustrated, Dresser, empire mahogany, dull finish, three large drawers, shaped standards, extra well constructed. Regular price \$22.50. August Sale price \$17.25.