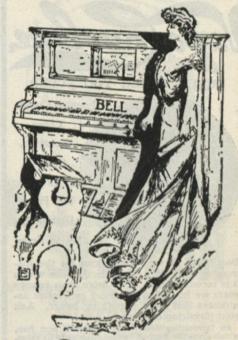

## 4 Autonola

## PLAYERPIANO

is a BELL ART PIANO—a piano of the highest merit, fitted with an interior player mechanism which in the hands of the most inexperienced person will produce music of the highest order, and with a precision attained by few pianists. It is really two pianos in one.

The pedals are arranged to fold out of sight, the opening for the music rolls is covered by a neat sliding panel, the tempo levers are covered by a folding section of the front, then you have a piano which can be played by hand. Send for Booklet C.