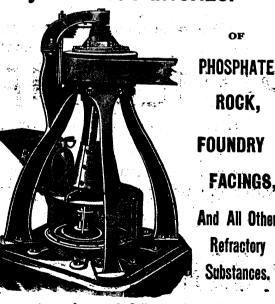

## THE GRIFFIN N

QUARTZ, GOLD

OR SILVER

ORES.

PLUMBAGO, PORTLAND

ROCK, **FOUNDRY** FACINGS,

And All Other Refractory Substances.

Will work either wet or dry, and deliver a finished product. Capacity, 3 to 4 tons per hour on Phosphate Rock, 1½ to 2 tons per hour on Portland Cement, Quartz or Ores, depending on hardness of material to be pulverized and fineness of product. Grinds from 30 to 250 Mesh with equal facility.

EY PULVERIZER CO., 92 State St., Boston, Mass.