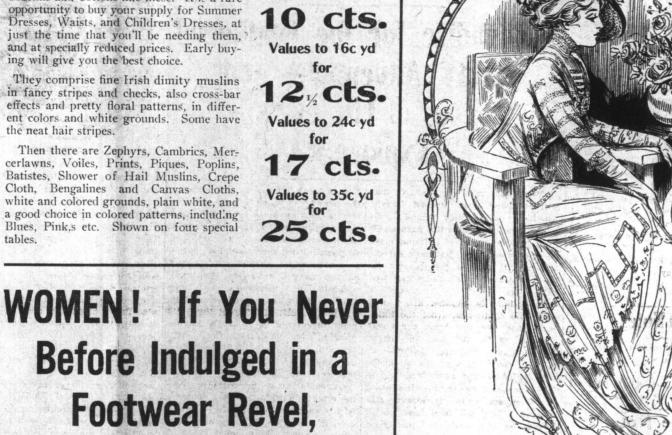

They comprise fine Irish dimity muslins in fancy stripes and checks, also cross-bar effects and pretty floral patterns, in differ-ent colors and white grounds. Some have the neat hair stripes.

Then there are Zephyrs, Cambrics, Mercerlawns, Voiles, Prints, Piques, Poplins, Batistes, Shower of Hail Muslins, Crepe Cloth, Bengalines and Canvas Cloths, white and colored grounds, plain white, and a good choice in colored patterns, including Blues, Pink,s etc. Shown on four special tables.

Values to 13c yd for 10 cts. Values to 16c yd for 12<sup>1</sup>/<sub>2</sub> cts. Values to 24c yd for 17 cts. Values to 35c yd

25 cts.