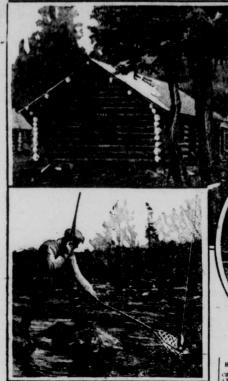

Above. The new oungalow camps are built after this style ow, Festing scenes: left. Nipigon: right, Luke of the Woods