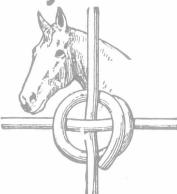

# Monarch Stiff-stay Fence.

THE FENCE WITH NO HIDDEN WEAKNESSES.

Why do you see so many broken fence wires? Nine times out of ten they are the result of hidden weaknesses—weaknesses the purchaser was unaware existed. These weaknesses are result of inferior grades of wire—unduly kinked laterals—severely-applied locks. By severely-applied locks we mean locks driven directly over the place where stay

and strand wires cross. This tremendous direct pressure bruises and injures the wires—this is quite apparent if you remove the lock, and is sufficient to make the wires an easy prey to frost, snow or heavy strains.

Now, in the Monarch, the lock is applied diagonally with the strand, which means there is no pressure applied at the crossing. And the ends of lock are neatly hooked over the strand wires. Thus the Monarch lock is prevented from spreading or loosening. And the fence is made of best grade No. 9 Hard Coiled Wire. Also, there is no undue kinking of laterals.

No hidden weaknesses in the Monarch fence. It will stand the most severe tests of weather, animal or man. Catalogue free if you'll ask for it.