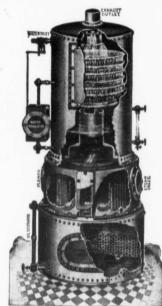

Cookson Feed Water Heater. Sizes in

Climax Horizontal Automatic Engine. Sizes in stock: 16, 20, 30 and 50 h.p.