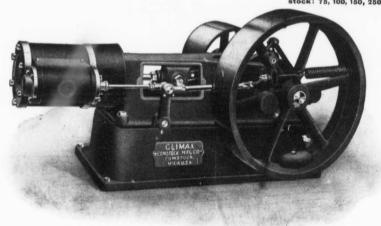

Cookson Feed Water Heater. Sizes in

Climax Horizontal Automatic Engine. Sizes in stock: 16, 20, 30 and 50 h.p.