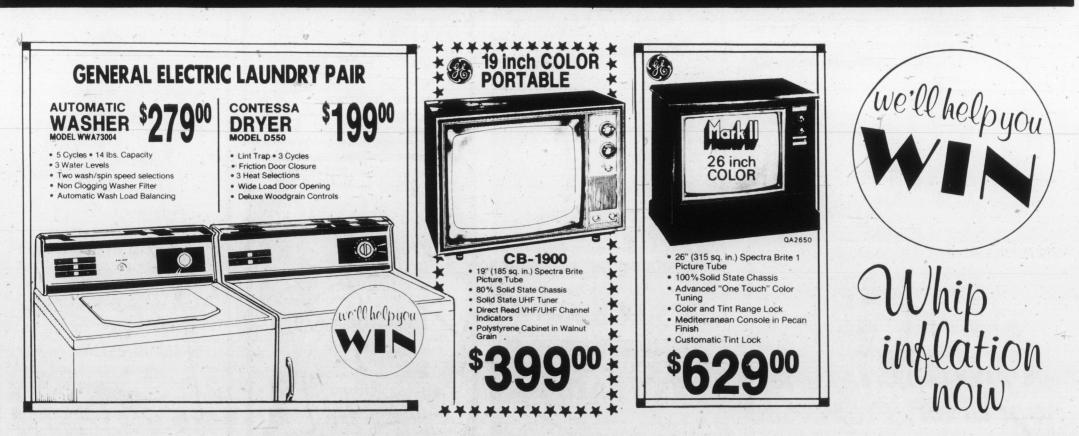

FOR 32 HOURS FIRESTONE PUTS INFLATION BEATING PRICES ON THE LINE. STARTING THURSDAY MORNING AT 9. BARGAIN PRICES ON OVER 400 PIECES OF MERCHANDISE APPEAR AT OUR 2 BIG WAREHOUSE LOCATIONS YOU'LL FIND OVER 80 REFRIGERATORS IN 3 DIFFERENT COLORS AND 3 STORAGE SIZES. YOU'LL FIND OVER 50 RANGES IN 3 DIFFERENT VARIABLE OVEN SELECTIONS. THERE ARE 100 LAUNDRY PIECES WITH FEATURES TO FIT EVERY NEED. WE'VE GOT 40 DISHWASHERS. BUILT-IN, TOP LOAD AND FRONTLOAD. 35 T.V.'S. . . BLACK / WHITE, COLOR PORTABLEANDCONSOLE.33COMPONENT SETS WITH VARIOUS FEATURES. YES, WE'VE EVEN GOT 66 FREEZERS WITH 12 CU. FOOT TO 20 CU. FOOT WHEN 11 METRO FIRESTONE STORES ACCUMULATE THEIR MERCHANDISE IN 2 BIG TORONTO WAREHOUSE LOCATIONS THEY'RESERIOUS ABOUT BEATING INFLATION. THE BARGAINS ARE YOURS!