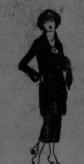

## Smart Serge and Jersey Dresses

YOUTHFUL DESIGNS

Suitable for street, home or office wear.

In Serge, navy blue predominates and is most popular because of its smart serviceability.

Some of the models are braid trimmed, some have buttons or embroidery, while the Eton dress with accordian plaited skirt stands among the first in Dame Fashion's favor. Styles to suit all figures. Prices to suit all purses.

\$25.00 to \$95.00

Jersey Dresses are again to the fore in the lighter shades especially and are very charming; Pekin and Nankin blues, sand, taupes and reindeer, all equally pretty. They are finished silk embroidery, braiding, or with skirt trimmed pin tucks. Sizes 16 to 40.

\$27.50 to \$38.50

LONDON HOUSE.