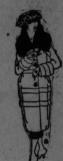

## Smart Serge and Jersey Dresses

YOUTHFUL DESIGNS

Suitable for street, home or office wear.

In Serge, navy blue predominates and is most popular because of its smart serviceability.

Some of the models are braid trimmed, some have buttons or embroidery, while the Eton dress with accordian plaited skirt stands among the first in Dame Fashion's favor. Styles to suit all figures. Prices to suit all purses.

\$25.00 to \$95.00

Jersey Dresses are again to the fore in the lighter shades especially and are very charming; Pekin and Nankin blues, sand, taupes and reindeer, all equally pretty. They are finished silk embroidery, braiding, or with skirt trimmed pin tucks. Sizes 16 to 40.

\$27.50 to \$38.50

LONDON HOUSE.