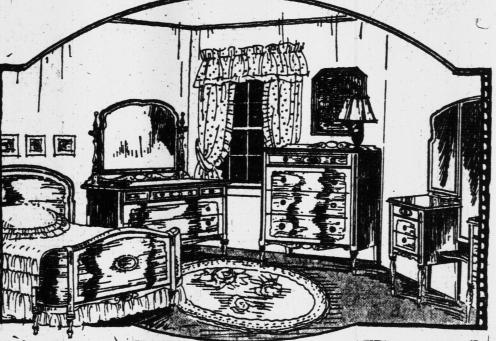

room furniture.

hite Enamel, \$33.50 den Elm .. \$37.25

6-Piece Suite in Parchment finish, modern design, consisting of Bow-foot Bed, Dressing Table and Bench Chiffonier, Dresser and Rocker, reduced from \$203.50. One sale at ..... \$142