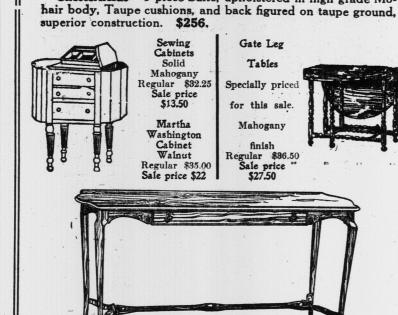

Chesterfield Tables-Full size and in many pleasing de-Regular \$50.00. Sale price ..... \$40.00 

 Regular \$49.50.
 Sale price
 \$39.50

 Regular \$61.50.
 Very special
 \$35.00

Genuine Walnut ..... \$26.00 Oak, Old English Finish .... \$18.00 Umbrella Stands Come in Fumed Oak, neat design. Sale price \$4. Others in Walnut and Oak Old English Gum Wood, Umbrella Stand Combination. Regular price \$17. Sale price \$12