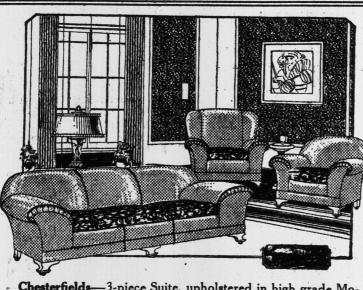

CHIFFONIER

furniture for milady's bed-

Ivory finish. Regular \$41.50. Sale price ..... \$33.00 Walnut finish. Regular \$63.

Sale price ..... \$47.25

Chesterfields-3-piece Suite, upholstered in high grade Mo-