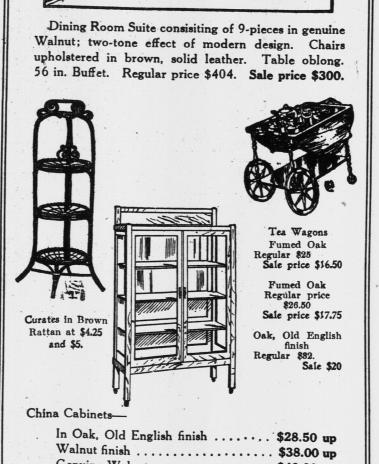

Chesterfield Tables-Full size and in many pleasing de-Regular \$50.00. Sale price ..... \$40.00 

 Regular \$49.50.
 Sale price
 \$39.50

 Regular \$61.50.
 Very special
 \$35.00

Genuine Walnut ..... \$26.00 Oak, Old English Finish .... \$18.00 Umbrella Stands Come in Fumed Oak, neat design. Sale price \$4. Others in Walnut and Oak Old English Gum Wood, Umbrella Stand Combination. Regular price \$17. Sale price \$12