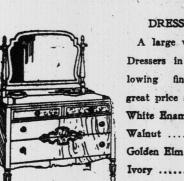

CHIFFONIER

furniture for milady's bed-

Ivory finish. Regular \$41.50. Sale price ..... \$33.00 Walnut finish. Regular \$63.

Sale price ..... \$47.25

Chesterfields-3-piece Suite, upholstered in high grade Mo-