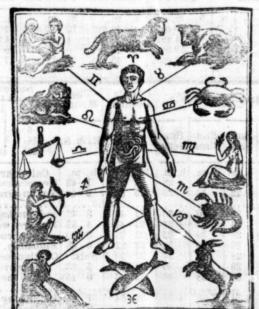

## Aries, the ram, Head and Face.

Gemini, Arms.

Leo, Heart.

Libra, Reins.

Sagittarius, Thighs.

Aquar'ts. Legs

Pisces, Feet.

Taurus, Neck.

Cancer, Breast.

Virgo, Bowels,

Scorpio, Secrets.

Capricornus, Knees.