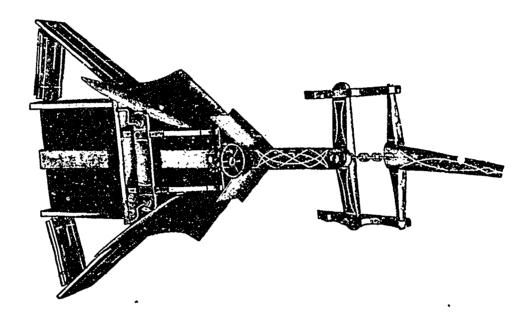

## SNOW PLOUGH AND ROAD MAKER

Not a Lumberman in Canada can afford to be without a Snow Plough, Rutter and Road Maker. The foremost and most enterprising men recognize this and have placed their orders.

For use in snow and ice roads. Saves sleighs and harness. Endorsed by all lumbermen who have used them. Cuts six inches wider than sleighs. Rolls snow clear of track. Cuts off knolls, fills up holes. Levels roads perfectly, prevents sleighs from sluing. Cuts off dirt and manure, leaving it on bank. Ploughs up, rolls out, and pushes clear 12 inches of loose snow each time machine passes over road.

An attachment for extra team behind machine can be furnished when required. Made all widths.

The Wilkinson Plough Co., Limited, Toronto, control the rights of manufacture and sale. Write for price and description.