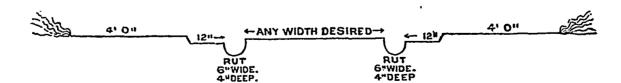

For use in snow and ice roads. Saves sleighs and harness. Endorsed by all lumbermen who have used them. Cuts six inches wider than sleighs. Rolls snow clear of track. Cuts off knolls, fills up holes. Levels roads perfectly, prevents sleighs from sluing. Cuts off dirt and manure, leaving it on bank. Ploughs up, rolls out, and pushes clear 12 inches of loose snow each time machine passes over road.