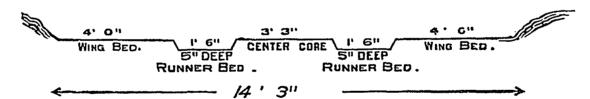

For use in snow and ice roads. Saves sleighs and harness. Endorsed by all lumbermen who have used them. Cuts six inches wider than sleighs. Rolls snow clear of track. Cuts off knolls, fills up holes. Levels roads perfectly, prevents sleighs from sluing. Cuts off dirt and manure, leaving it on bank. Ploughs up, rolls out, and pushes clear 12 inches of loose snow each time machine passes over road.