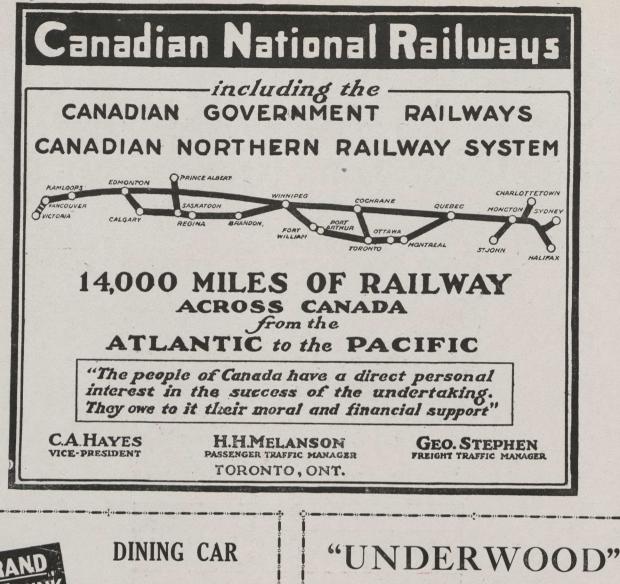

UNEXCELLED

SERVICE IS

The quality of the meals served en route is an important factor in travel comfort.

The high standard maintained by The GRAND TRUNK has won the favorable comment of thousands of discriminating travellers.

Ensure the maximum of enjoyment on your journey by travelling by The GRAND TRUNK Route.

With superb Dining Car Service is combined the utmost in Sleeping Car satisfaction —Pullman Service at its best.

G. T. BELL, W. S. COOKSON, Passenger Traffic Manager, Gen. Passenger Agent. MONTREAL. MONTREAL. TYPEWRITER

HAS WON ALL WORLD CHAMPIONSHIP SPEED CONTESTS

Light touch, speed, durability made "Underwood" the popular choice

## The United Typewriter Co., Limited

11-13 O'Connor St., Phones: Queen 192-969 Edward Grand, Jr., Manager