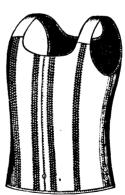

SELLING AGENTS

FOR ONTARIO

FOR THE CELEBRATED

FIBRE CHAMOIS

Ever Ready Child's Waist.

Sizes 18 to 27

THE "Ever-Ready Child's Waists" are correct in shape, made of a fine quality Jean, strongly corded and firmly stitched and bound; with bone buttons put on with tape, which admit of the waist being washed, and with bound button holes that will not come apart. Buttons on front and sides to fasten hose supporters and lower garments. Colors:—White and Light Drab.