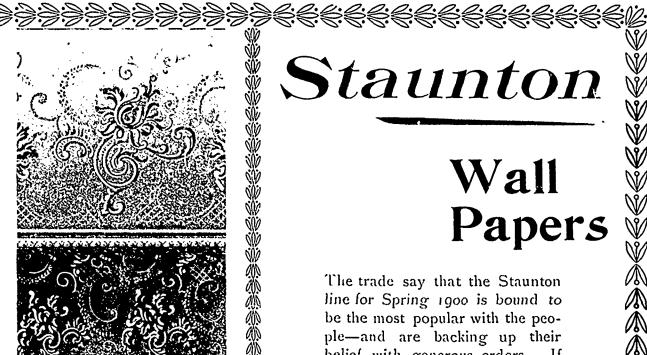

⇗

The trade say that the Staunton line for Spring 1900 is bound to be the most popular with the people-and are backing up their belief with generous orders. you have not ordered-let us send you a set of samples-or, better still, we'll send a traveller.