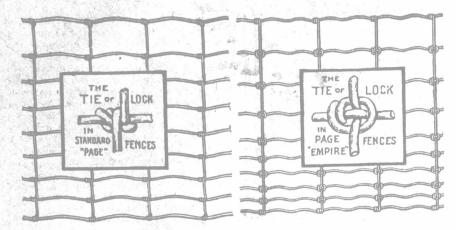

# Page Fences Wear Best

### Because

Wire is double strength. Wire is coiled—not crimped. It has twice the elasticity. Wire is not injured at joints. Joints cannot slip—see cut of lock. Superior quality galvanizing.

Page Fences are painted WHITE—this is our trade-mark; don't rust and are easily seen. Two styles: The old reliable "Page" with continuous wrapped stay, or the "Page Empire" with straight stay. In medium weight or extra heavy—all No. 9.