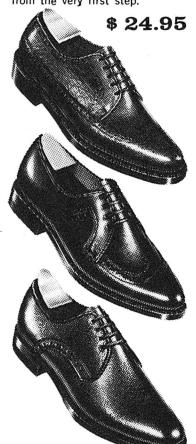

# Bostonian

#### TRED-FLEX

The notched welts, bolder pinking and heavied-up details lend a "more shoe" look to these handsome Tred-Flex styles. Yet, they bring slipper-like comfort from the very first step.

\$ 6.50 & up