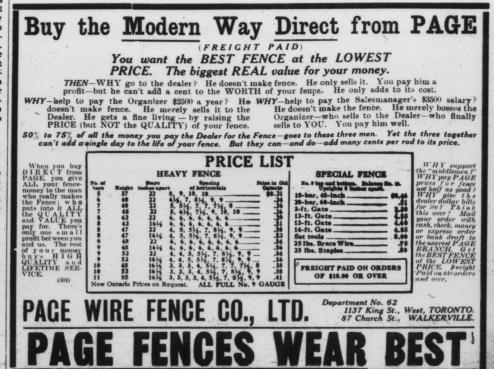

Plan at Lumley's for the baseball oncert next Monday.

**JAS. WRIGHT & SON** 

WIRE FENCE

PERFECTION OIL STOVE

at highest market price.