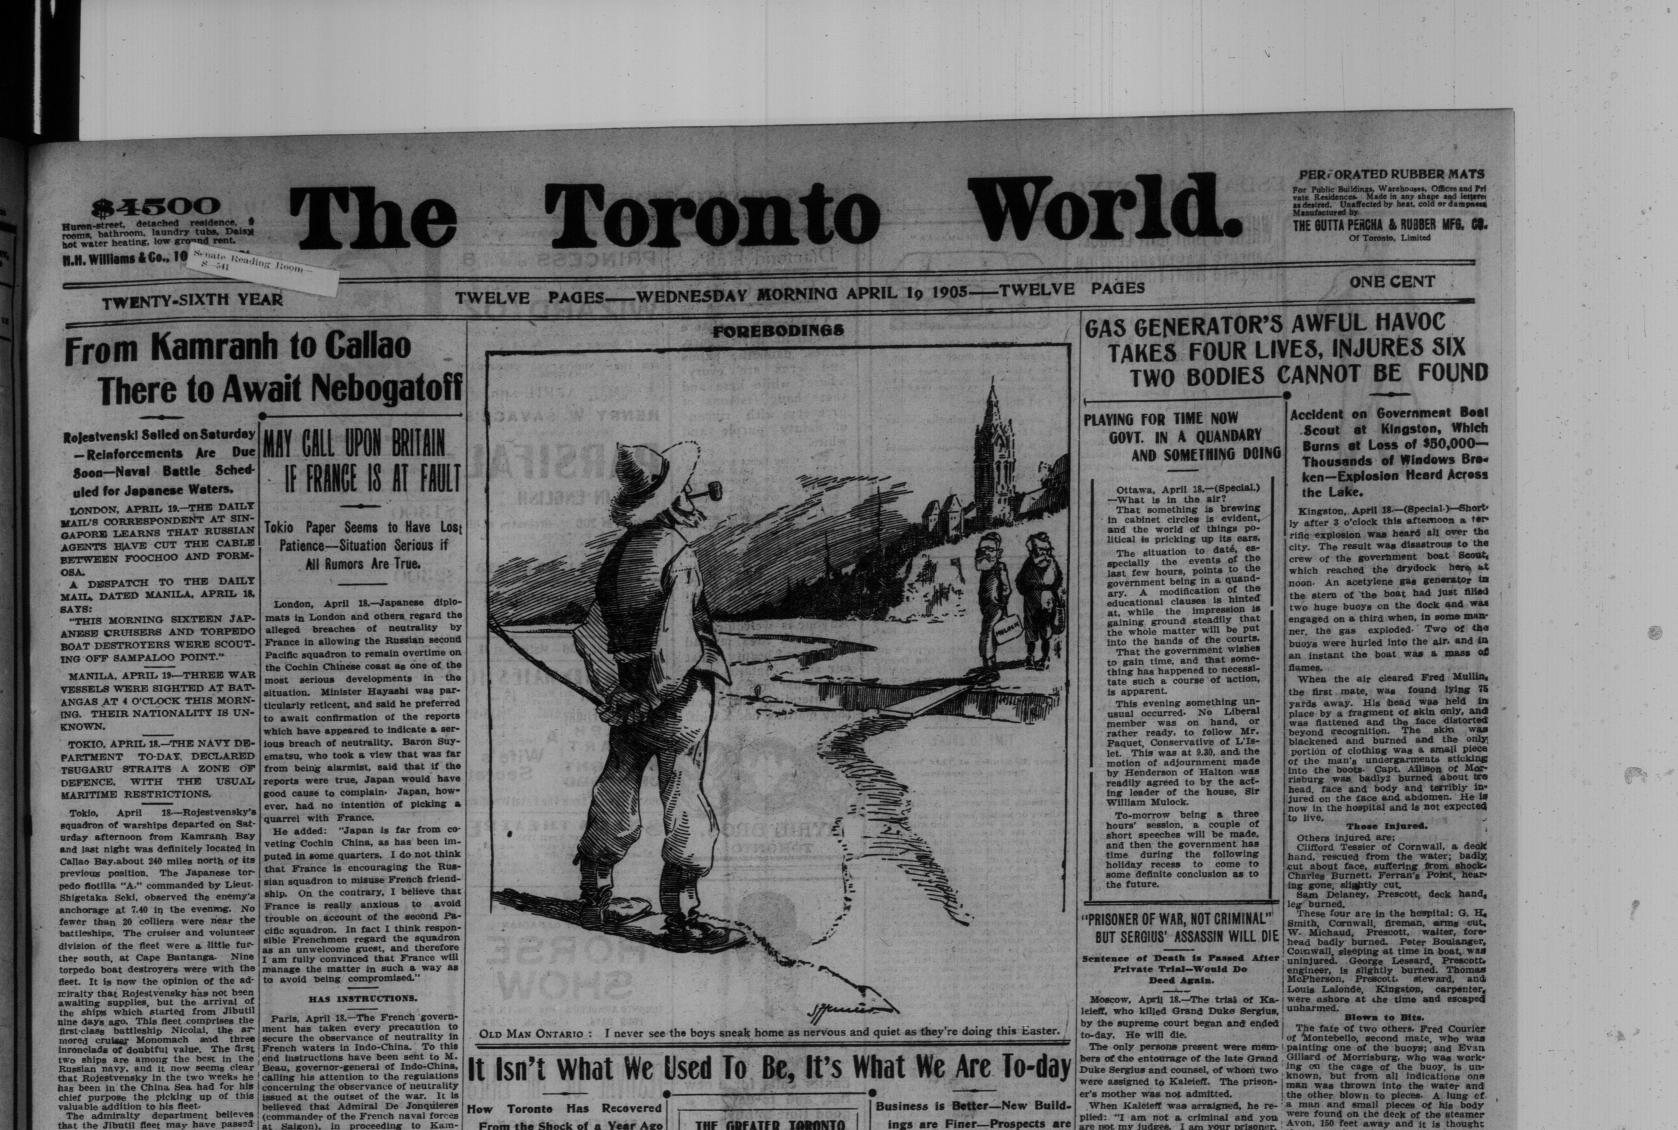

an

day

ng a him

Ties,

-on

this

have

facts

ble to eather, dark erfield

D.00 s Topmade well linings 2.00 Coats, th, Oxin the broad where a fine color-4.00

ay

rices. Id at

edora suit

tripes from .50 iouble exten .50

en

men the

on

here find rt of Γ h e r and gen-

idths

| chief purpose the picking up of this<br>valuable addition to his fleet.<br>believed that Admiral De Jonquieres