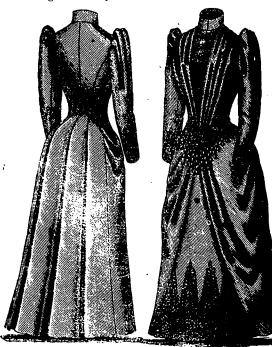

CENTS. Quantity of material (42 inches wide) for 30 inches,

Quantity of material (42 inches wide) for 30 inches, 53-8 yards; 32 inches, 5 3-8 yards; 34 inches, 5 1-2 yards; 36 inches, 5 1-2 yards; 38 inches, 5 3-4 yards; 40 inches, 5 3-4 yards.

Quantity of Material (54 inches wide) for 30 inches, 43 yards; 32 inches, 43 yards; 34 inches, 41 yards; 36 inches, 41 yards; 38 inches, 41 yards; 40 inches, 44 yards.

If made of materials illustrated,  $3\frac{2}{3}$  yards of 54-inch goods and  $2\frac{3}{3}$  yards of 27-inch plush will be required to make the medium size.