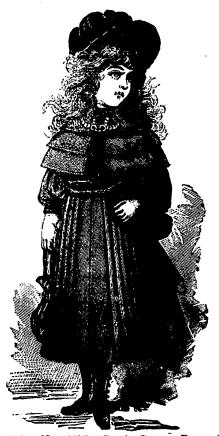

Wide trimming for skirt, 13 yards; narrow trimming, 13 yards.

FIG. 5). No. 4415.—GIRL'S COAT. PRICE 20 CENTS.

Quantity of Material (21 inches wide) for 2 years, 4 yards; 3 years, 4 1-2 yards; 4 years, 5 yards; 5 years, 5 1-2 yards; 6 years, 6 yards; 7 years, 6 1-2 yards; 8 years, 7 years, 7 yards; 9 years, 7 1-2 yards; 10 years, 8 yards.

Quantity of Material (42 inches wide) for 2 years, 2 yards; 3 years, 2 1-4 yards; 4 years, 2 1-2 yards; 5 years, 2 3-4 yards; 6 years, 3 yards; 7 years, 3 1-4 yards; 8 years, 3 1-2 yards; 9 years, 3 3 4 yards; 10 years, 4 yards.