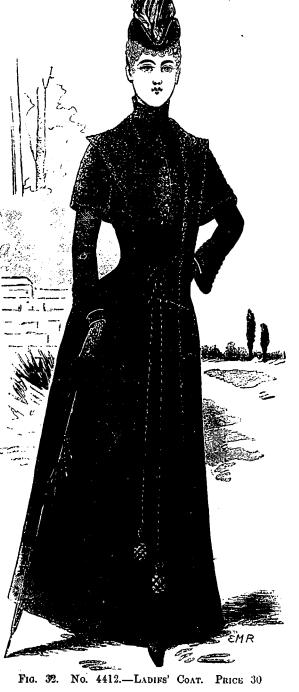

15-8 yards; 38 inches, 14 yards; 40 inches, 14 yards; 42 inches, 14 yards.



Fig. 36. No. 4406.—Ladies' Leg o'Mutton Sleeve. Price 10 cents.

Quantity of material (21 inches wide) for 10 inches around muscular part of arm,  $1\frac{1}{2}$  yards; 11 inches around muscular part of arm,  $1\frac{5}{8}$  yards; 12 inches around muscular part of arm, 17 yards; 13 inches around muscular part of arm, 2 yards; 14 inches around muscular part of arm, 24 yards; 15 inches around muscular part of arm, 24 yards.

Quantity of material (42 inches wide) for 10 inches around muscular part of arm,  $\frac{3}{4}$  of a yard; 11 inches around muscular part of arm,  $\frac{7}{4}$  of a yard; 12, 13 inches around muscular part of arm, 1 yard; 14, 15 inches around muscular part of arm,  $1\frac{3}{4}$  yards.



CENTS. Quantity of material (42 inches wide) for 30 inches,

Quantity of material (42 inches wide) for 30 inches, 53-8 yards; 32 inches, 5 3-8 yards; 34 inches, 5 1-2 yards; 36 inches, 5 1-2 yards; 38 inches, 5 3-4 yards; 40 inches, 5 3-4 yards.

Quantity of Material (54 inches wide) for 30 inches, 43 yards; 32 inches, 43 yards; 34 inches, 41 yards; 36 inches, 41 yards; 38 inches, 41 yards; 40 inches, 44 yards.

If made of materials illustrated,  $3\frac{2}{3}$  yards of 54-inch goods and  $2\frac{3}{3}$  yards of 27-inch plush will be required to make the medium size.



FIG. 34. No. 4412.—LADIES' COAT. PRICE 30 CENTS. For Quantities, see Fig. 32.