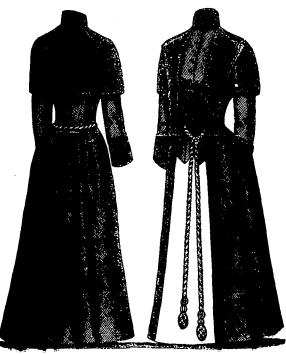

of arm,  $\frac{3}{4}$  of a yard; 11 inches around muscular part of arm,  $\frac{7}{4}$  of a yard; 12, 13 inches around muscular part of arm, 1 yard; 14, 15 inches around muscular part of arm,  $1\frac{3}{4}$  yards.



CENTS. Quantity of material (42 inches wide) for 30 inches,

Quantity of material (42 inches wide) for 30 inches, 53-8 yards; 32 inches, 5 3-8 yards; 34 inches, 5 1-2 yards; 36 inches, 5 1-2 yards; 38 inches, 5 3-4 yards; 40 inches, 5 3-4 yards.

Quantity of Material (54 inches wide) for 30 inches, 43 yards; 32 inches, 43 yards; 34 inches, 41 yards; 36 inches, 41 yards; 38 inches, 41 yards; 40 inches, 44 yards.

If made of materials illustrated,  $3\frac{2}{3}$  yards of 54-inch goods and  $2\frac{3}{3}$  yards of 27-inch plush will be required to make the medium size.



FIG. 34. No. 4412.—LADIES' COAT. PRICE 30 CENTS. For Quantities, see Fig. 32.