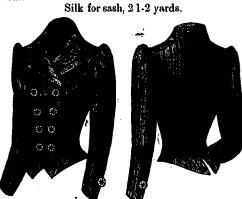

FIG. 39. No. 4408.—LADIES' BASQUE. PRICE 25 CENTS.

Quantity of Material (21 inches wide) for 30 inches, 3 yards; 32 inches, 3 yards; 34 inches, 34 yards; 36 inches, 34 yards; 38 inches, 34 yards; 40 inches, 34 yards; 42 inches, 34 yards.

Quantity of Material (42 inches wide) for 30 inches, 11 yards; 32 inches, 11 yards; 34 inches, 15 yards; 36 inches, 15-8 yards; 38 inches, 14 yards; 40 inches, 14 yards; 42 inches, 14 yards.

Fig. 36. No. 4406.—Ladies' Leg o'Mutton Sleeve. Price 10 cents.