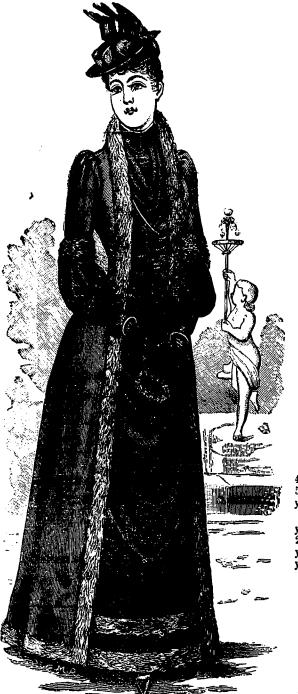

4

FIG. 31. No. 4411.—LADIES' COSTUME. PRICE 35 CENTS. This design cuts from 30 to 40 inches bust measure, and the quantity of material required for each size, of 42-inch goods, 74 yards, or 54-inch goods, 54 yards. If made of materials illustrated, 4 yards of 54-inch material, 54 yards of velvet and 114 yards of fur trimming will be required to make the medium size.