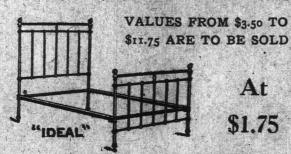

# 100 Bedsteads, Damaged-

There are many designs in this lot, and not one of them is worth less than/\$3,50, while many of them are much more expensive bedsteads. These are very little damaged. The enamel has been badly rubbed off some of them, but that can be remedied with very little trouble. Some are plain white and others are finished with brass trimmings. All one price on Monday ......\$1.75