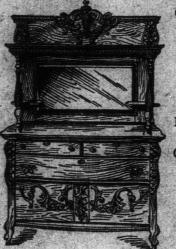

#### Sideboards and Buffets-

Oak Sideboard-Golden finish, and constructed from choice, well seasoned lumber. The top measures 22 x 48 inches. has shaped front and a bevelled mirror, 18 x 30 inches. See illustration ....\$24.75 Many other styles at popular