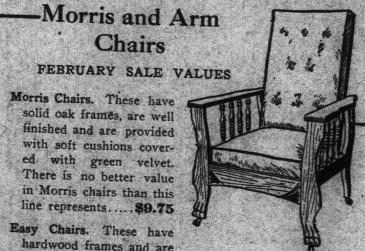

hardwood frames and are upholstered in good velour. They have well upholstered arms, spring seats and are well finished. Special February sale ......\$7.90 Mission Arm Chairs, made of well seasoned oak in the plain