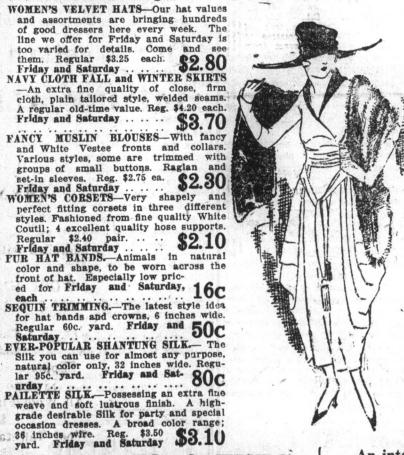

any Fall or Winter Hat; all two inches wide. Reg. 25c. yard. Friday 21c and Saturday.

FUR TRIMMING ORNAMENTS.— On Silk Cord. Novelties for trimming Costume Coats, Fur Neckwear, etc.; mole and fawn only. Regular 70c. each. 58C WOMEN'S SMART, DRESSY COLLARS. In Black and White Ninon, Navy spetted and White Jap Silk, and an endless var-iety beautiful White Muslin and Voile, in styles for dress or coat. This lot should prove big trade winners for us. 68C WOMEN'S FLANNELETTE KIMONAS .- 23 only of these serviceable garments, in Saxe, Pale Blue, Helio, Pink and Navy, flannelette, made in Japanese style with belt of self-material. The short sleeves and collarless neck are finished with

HAT BANDINGS .- Corded Silk, Taffeta and

embossed velvet in various pretty designs and color blendings; styles to suit

one inch Satin edging. Regular 55c. each. Friday and Saturday NEW SKIRTS. -Of fine quality, all-wool serge in Black and Navy Blue. They are right from their manufacturers and represent the very latest styles. They are made with wide, button trimmed belt, shirrel back, fancy button-closing pockshirrel back, landy buttons. They are ets, high waist, welded seams. They are unfinished at bottom and can be casily stitched to any length required. Regular \$8.00 each. Friday and Saturday. BUSINESS GIRLS' BLACK SATEEN AP.