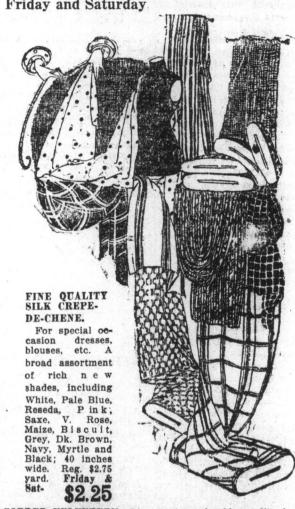

CORDED VELVETEEN-Of a most serviceable quality for Women's Costumes. The soft silky finish, medium width cord and smart rich colors make this material especially de sirable for women's wear. Reg. \$2.20 yard. \$1.85 Friday and Saturday .....

COSTUME VELVETEEN—With a rich, silk finish. This material is so closely woven and well made that it could be used for 

dark plaids; an extra heavy weight, classy material; 56 inches wide. Regular \$6.75 yard. Friday and \$6.10 SKINNER'S SATIN—The original Skinner's Satin with the name on the selvege. Ideal coat lining; guaranteed for two seasons, but will wear considerably longer; 36 inches wide. Brown. Regular \$2.80 yard. Friday and Saturday.