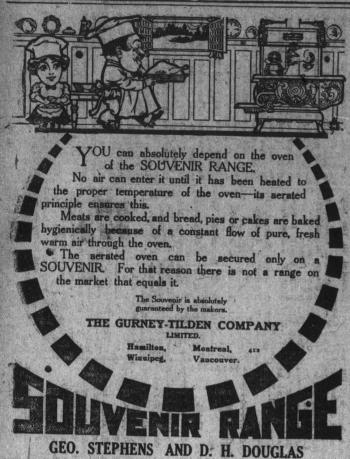

ances here for a few, days last week.
Misses Anna and Adda Whaley are spending their holidays at the

Mr. Wm. Reek, of Guelph, is parsonage.

Miss Wickwire, of London, is meading her holidays at her home there.

Mrs. Johnson and daughter Jennie, of Springfield, are visiting her holidays at her home that any Robinson spent Saturday in Miss Fletcher, teacher of modern anguages in Ridgetown Collegiate

are spending their holidays at the parsonage.

Forest Renwick was visit in this vicinity last week.

The Christmas tree given by the Salem Sunday School, Friday evening, proved a great success. Everything on the program was excellent.

The Sunday School at Coatsworth has invited the Salem young ladies to give their drill at the Bethel Christmas tree entertainment Tuesday night.

Mr. Fred Fox