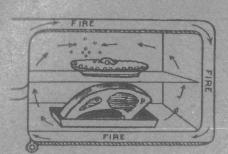

### HAVE WELL VENTILATED OVENS

Maybe you don't know how important it is to have the oven of a range properly ventilated. Unless the ventilation is perfect, everything that is baked, tastes the same.

PENINSULAR RANGES are ventilated just right. The odors and steam are drawn from the oven, and a fresh amount of heated air is supplied, keeping

the ovensweet. And all this without the loss of any heat or waste of fuel. Each PENINSULAR RANGE has extra wood grate, so that you can use either coal or wood.

PENINSULAR RANGES are well made—they save fuel—and are so handsome in design and finish, that they are ornaments to any home. Ask your stoveman to show you a PENINSULAR RANGE.