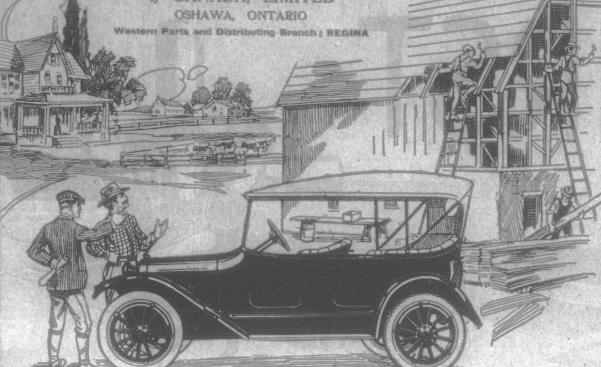

## Growd more into the busy day

THE Chevrolet 490 is an investment, not an expense or luxury. Doctors, business men, farmers, salesmen and ladies all should use the Chevrolet Four-Ninety and crowd more energy, activity and business into the busy days.

The Four-Ninety stands unchallenged in its price class. The electric starting and lighting equipment is most efficient. The car is powerful, roomy, comfortable and economical. The time gained by operating a Chevrolet more than pays for the cost. There also are two larger Chevrolet models on display at the dealers.

of CANADA, LIMITED

MODEL 490-A \$825, f.o. b. Oshawa

SOLD LOCALLY BY

There is a Chevrolet Show Room in your vicinity. Call and see the latest Chevrolet Models.

**WE WANT** 

Write for our New Price List. We pay express and Postage. Prompt Returns.