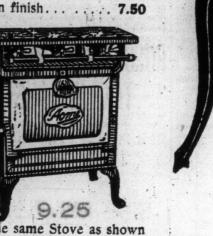

The same Stove as shown above with three cooking burners and 173/4-inch bake oven. Price... 9.25

burners, with shelf below. The Eclipse is an efficient gas stove,

**Two and Three** Burner Gas Cookers

A compact Gas Range, with two star-drilled burners, 16-inch bake oven with iron door frame. Smooth steel finish. Price ... 5.00