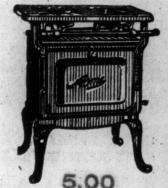

The same Stove as shown above with three cooking burners and 173/4-inch bake oven. Price... 9.25

burners, with shelf below. The Eclipse is an efficient gas stove,

**Two and Three** Burner Gas Cookers

A compact Gas Range, with two star-drilled burners, 16-inch bake oven with iron door frame. Smooth steel finish. Price ... 5.00