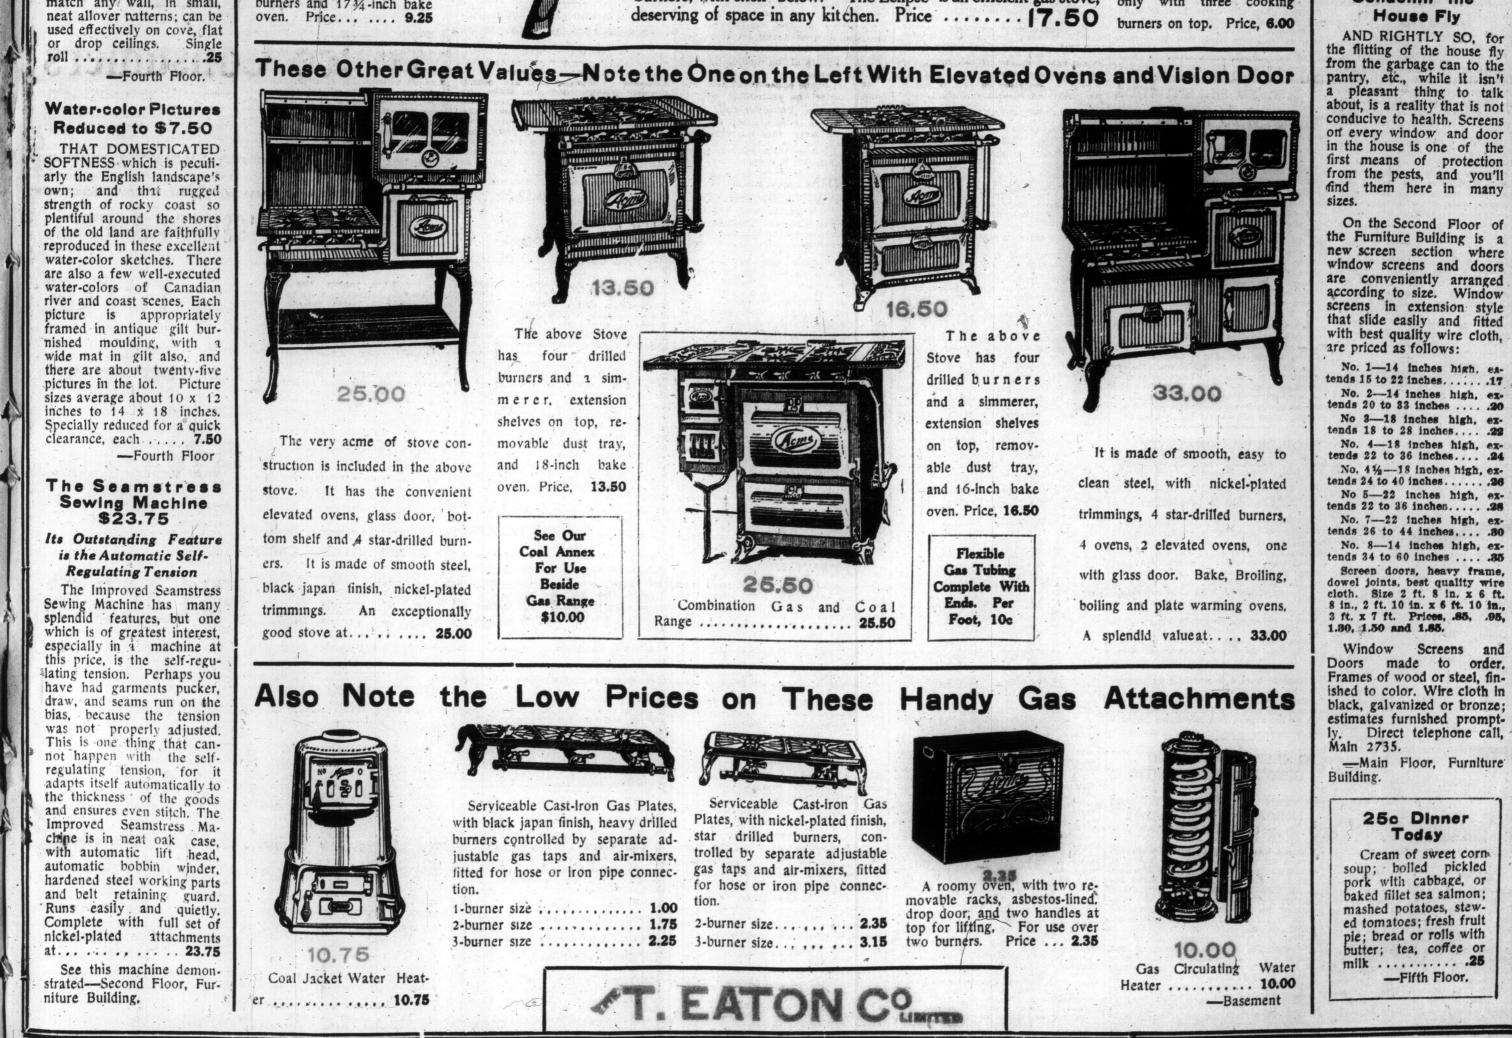

present condi-

for securing

thout reserve.

k will be on

ered no casualties British brought down Saturday. rooms, living-rooms and

CEILING PAPERS to match any wall, in small, neat allover patterns; can be

EATURING the greatest values in Gas Stoves and Water Heaters ever offered in Canada. The illustrations sketched by our own artists from the actual stoves, and the prices tell of some of the remarkable values in the huge collection in the Basement. In connection with this gas stove display will be practical demonstrations of the efficiency of our Acme Cooking Gas Ranges, etc. It's gas stove time and here are sizes to meet every requirement. Come to-day if only to see display and demonstrations. -Basement.

> This Stove has two onepiece drilled type burners, heavy cast-iron table top and removable dust tray. The cast-iron border around the drop oven door is nickelplated. 151/2-inch bake oven, with smooth baked Japan finish.... 7.50

The same Stove as shown above with three cooking burners and 173/4-inch bake oven. Price... 9.25

burners, with shelf below. The Eclipse is an efficient gas stove,

**Two and Three** Burner Gas Cookers

A compact Gas Range, with two star-drilled burners, 16-inch bake oven with iron door frame. Smooth steel finish. Price ... 5.00

The same Stove as above, only with three cooking burners on top. Price, 6.00

The Grand Displays of Furniture and Home Furnishings Continue Tuesday Offering a Host of Ideas for the Betterment of the Home