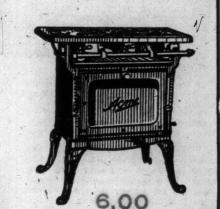

The same Stove as above, only with three cooking burners on top. Price, 6.00

The Grand Displays of Furniture and Home Furnishings Continue Tuesday Offering a Host of Ideas for the Betterment of the Home