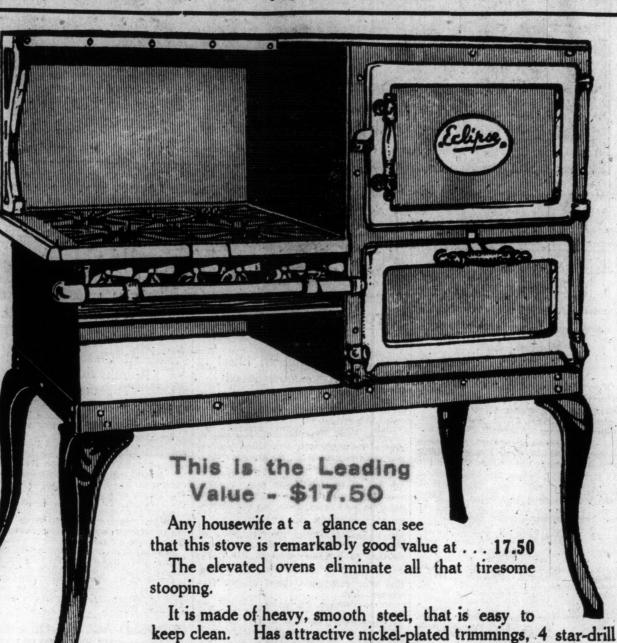

> This Stove has two onepiece drilled type burners, heavy cast-iron table top and removable dust tray. The cast-iron border around the drop oven door is nickelplated. 151/2-inch bake oven, with smooth baked Japan finish.... 7.50

The same Stove as shown above with three cooking burners and 173/4-inch bake oven. Price... 9.25

burners, with shelf below. The Eclipse is an efficient gas stove,

**Two and Three** Burner Gas Cookers

A compact Gas Range, with two star-drilled burners, 16-inch bake oven with iron door frame. Smooth steel finish. Price ... 5.00