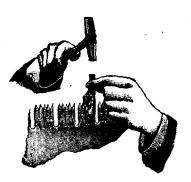

## Maple Leaf Saw Set

MANUFACTURED BY

SHURLY & DIETRICH, Galt, Ont.

Directions.—Place the set on the point of tooth, as shown in the accompanying cut, and strike a very light blow with a tack hammer. If you require more set, file the tooth with more bevel.

If you follow directions you cannot make a mistake Be sure and not strike too hard a blow, and it will set the hardest saw. On receipt of 40 cents we will send one by mail.

We are the only manufacturers in the world who export Saws in large quantities to the United States.