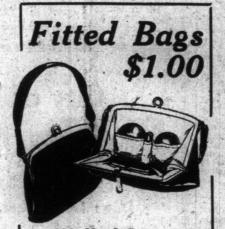

Bake or Pudding Dishes, silver-plated, engraved decorations, separate rim and inner lining. Regularly \$4.25. Wednesday

Silverwage at 80c.—Fruit comparis in class with giver plated, class cl

480 Hand Bags, comprising the very latest designs, including the bean shape, illustrating the following leathers: Pin grain, crepe grain and morocco grain. Linings of silk or satin in pastel shades. Fitted with powder box, salve box, mirror and coin purse. Leather handle in the new ribbon effect. Black only .... 1.00