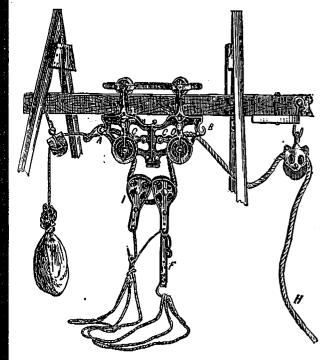

## Chambard Hay and Grain Elevator.

Hay and Grain of every description and in whatever condition, loose or bound, the largest loads taken off at two or three drafts, as the operator chooses. Everything lifted clean—no litterings. They are as far ahead of a Hay Fork as a Binder is of a Reaper.

Descriptive Catalogue sent on application.

Correspondence solicited.

Manufactured only by

COCHRANE BROS., ST. THOMAS, ONT.