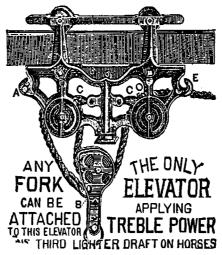

## Chambard Hay and Grain Elevator.

Hay and Grain of every description and in whatever condition, loose or bound, the largest loads taken off at two or three drafts, as the operator chooses. Everything lifted clean—no litterings. They are as far ahead of a Hay Fork as a Binder is of a Reaper.

Descriptive Catalogue sent on application.

Correspondence solicited.

Manufactured only by

COCHRANE BROS., ST. THOMAS, ONT.